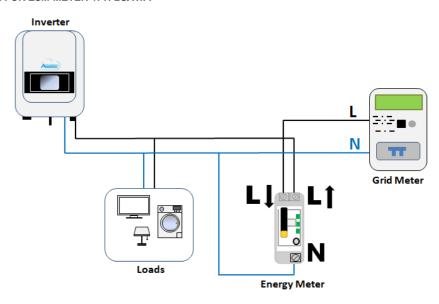

| 50Hz/60Hz                                    |  |
| Rated maximum current           | 602                                              | 60A                          |                                                  | 100A                                         |  |
| Rated maximum power             | 13.21                                            | 13.2kW                       |                                                  | 69kW                                         |  |
| Consumption                     | 3W                                               | 3W                           |                                                  | 3W                                           |  |

## ZSM-METER-1PH-2G/WIFI







## INSTALLATION SCHEME FOR ZSM-METER-1PH-2G/WIFI



## ZSM-METER-3PH-2G/WIFI









## INSTALLATION SCHEME FOR ZSM-METER-3PH-2G/WIFI