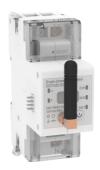

| MODEL                           | ZSM-METER-1PH-2G                                 | ZSM-METER-1PH-WIFI           | ZSM-METER-3PH-2G                                 | ZSM-METER-3PH-WIFI                           |  |
|---------------------------------|--------------------------------------------------|------------------------------|--------------------------------------------------|----------------------------------------------|--|
| Parameter                       |                                                  |                              |                                                  |                                              |  |
| Dimensions (mm)                 | 110*7                                            | 110*76*36                    |