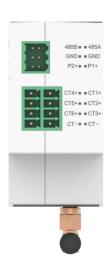

|  |
| Rated maximum current           | 602                                              | 60A                          |                                                  | 100A                                         |  |
| Rated maximum power             | 13.21                                            | 13.2kW                       |                                                  | 69kW                                         |  |
| Consumption                     | 3W                                               | 3W                           |                                                  | 3W                                           |  |

## ZSM-METER-1PH-2G/WIFI







## INSTALLATION SCHEME FOR ZSM-METER-1PH-2G/WIFI



## ZSM-METER-3PH-2G/WIFI









## INSTALLATION SCHEME FOR ZSM-METER-3PH-2G/WIFI