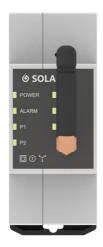

|  |
| Rated maximum current           | 602                                              | 60A                          |                                                  | 100A                                         |  |
| Rated maximum power             | 13.21                                            | 13.2kW                       |                                                  | 69kW                                         |  |
| Consumption                     | 3W                                               | 3W                           |                                                  | 3W                                           |  |

## ZSM-METER-1PH-2G/WIFI







## INSTALLATION SCHEME FOR ZSM-METER-1PH-2G/WIFI



## ZSM-METER-3PH-2G/WIFI









## INSTALLATION SCHEME FOR ZSM-METER-3PH-2G/WIFI