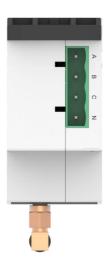

|  |
| Rated maximum current           | 602                                              | 60A                          |                                                  | 100A                                         |  |
| Rated maximum power             | 13.21                                            | 13.2kW                       |                                                  | 69kW                                         |  |
| Consumption                     | 3W                                               | 3W                           |                                                  | 3W                                           |  |

## ZSM-METER-1PH-2G/WIFI







## INSTALLATION SCHEME FOR ZSM-METER-1PH-2G/WIFI



## ZSM-METER-3PH-2G/WIFI









## INSTALLATION SCHEME FOR ZSM-METER-3PH-2G/WIFI