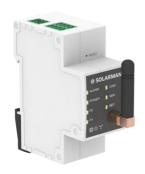

| MODEL                           | ZSM-METER-1PH-2G                                 | ZSM-METER-1PH-WIFI           | ZSM-METER-3PH-2G                                 | ZSM-METER-3PH-WIFI                           |  |
|---------------------------------|--------------------------------------------------|------------------------------|--------------------------------------------------|----------------------------------------------|--|
| Parameter                       |                                                  |                              |                                                  |                                              |  |
| Dimensions (mm)                 | 110*7                                            | 110*76*36                    |