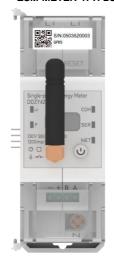

|                                                  | 50Hz/60Hz                                    |  |
| Rated maximum current           | 602                                              | 60A                          |                                                  | 100A                                         |  |
| Rated maximum power             | 13.21                                            | 13.2kW                       |                                                  | 69kW                                         |  |
| Consumption                     | 3W                                               | 3W                           |                                                  | 3W                                           |  |

## ZSM-METER-1PH-2G/WIFI







## INSTALLATION SCHEME FOR ZSM-METER-1PH-2G/WIFI



## ZSM-METER-3PH-2G/WIFI









## INSTALLATION SCHEME FOR ZSM-METER-3PH-2G/WIFI