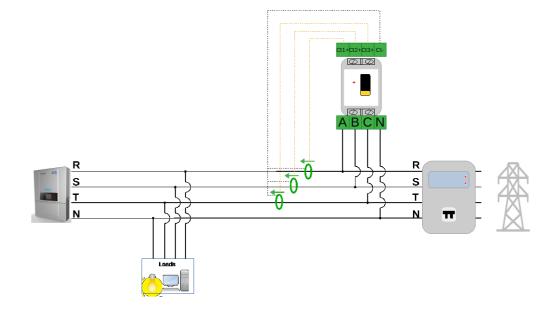

| 602                                              | 60A                          |                                                  | 100A                                         |  |
| Rated maximum power             | 13.21                                            | 13.2kW                       |                                                  | 69kW                                         |  |
| Consumption                     | 3W                                               | 3W                           |                                                  | 3W                                           |  |

## ZSM-METER-1PH-2G/WIFI







## INSTALLATION SCHEME FOR ZSM-METER-1PH-2G/WIFI



## ZSM-METER-3PH-2G/WIFI









## INSTALLATION SCHEME FOR ZSM-METER-3PH-2G/WIFI