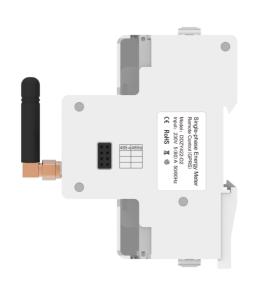

|                                                  | 50Hz/60Hz                                    |  |
| Rated maximum current           | 602                                              | 60A                          |                                                  | 100A                                         |  |
| Rated maximum power             | 13.21                                            | 13.2kW                       |                                                  | 69kW                                         |  |
| Consumption                     | 3W                                               | 3W                           |                                                  | 3W                                           |  |

## ZSM-METER-1PH-2G/WIFI







## INSTALLATION SCHEME FOR ZSM-METER-1PH-2G/WIFI



## ZSM-METER-3PH-2G/WIFI









## INSTALLATION SCHEME FOR ZSM-METER-3PH-2G/WIFI